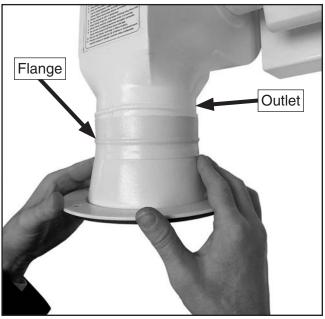

**4.** Mount collection flange onto collector body outlet (see **Figure 3**).

Figure 3. Mounting connection flange.

**5.** Wrap electrical tape or duct tape around seam to provide seal (see **Figure 4**).